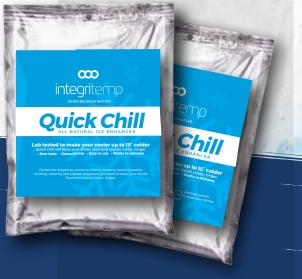

## QuickChill

ALL NATURAL ICE ENHANCER

RELAXING

## Make Your Cooler Colder, Faster, Longer

Here is an inexpensive alternative to purchasing a fancy, high-tech, high-dollar cooler. Just sprinkle Quick Chill on your ice in your favorite to-go cooler and you'll experience beverages that are up to 15 degrees colder than iced beverages alone.